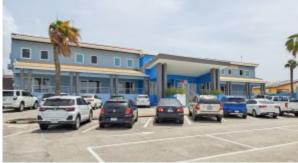

# Tera Kora Plaza

Price: USD 726 (XCG 1.300) Built up size: 45 m2

Location: Tera Kora

Commercial Unit for Rent - Tera Kora Plaza

Location: Weg naar Westpunt, Tera Kora

### Overview:

Tera Kora Plaza benefits from high visibility and foot traffic. Located in a prime area with easy access and ample public parking (85 spaces), this location is ideal for clinics, medical practices and services seeking a professional and visible setting.

# Additional Amenities:

Air conditioning

•Large public parking of 85 spaces