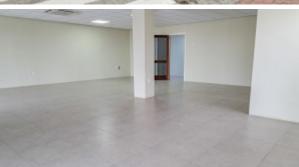

Commercial unit of 130m² in the well-maintained Tera Kora Plaza, a sought-after location known for its strong presence of medical related tenants.

This ground-floor unit offers a front-facing entrance for customers as well as a rear access door leading into the building, providing flexibility for both public access and staff entry.

#### Property details:

- •Approx. 130m² of flexible floor space
- Private toilet
- Private kitchenette
- Front and rear entrances for easy access