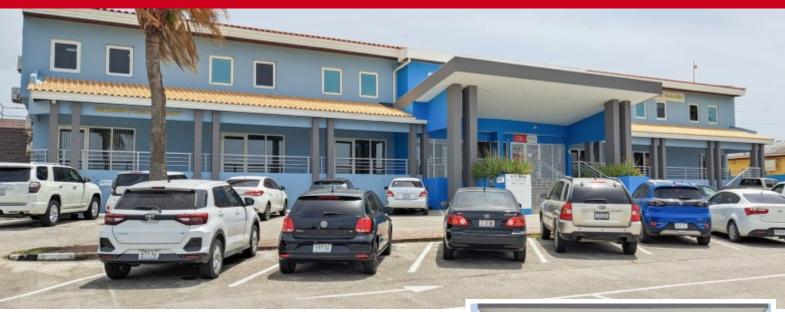

#### Overview:

Tera Kora Plaza benefits from high visibility and foot traffic, making it an ideal location for healthcare professionals, therapists, or wellness services.

Multiple commercial units of 45m<sup>2</sup> in the well-maintained Tera Kora Plaza, a sought-after location known for its strong presence of medical

These ground-floor units offers a front-facing entrance for customers as well as a rear access door leading into the building, providing flexibility for both public access and staff entry.

- Property details: •Approx. 45m² of flexible floor space
- •A private toilet
- •Front and rear entrances for easy access
- Option to combine with adjacent unit to create a larger space (ideal for expanding practices or multiroom setups)

### Additional Amenities:

- Air conditioning
- •Big public parking of 85 spaces