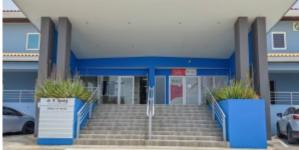

These ground-floor units offers a front-facing entrance for customers as well as a rear access door leading into the building, providing flexibility for both public access and staff entry.

- Property details: •Approx. 45m² of flexible floor space
- •A private toilet
- •Front and rear entrances for easy access
- Option to combine with adjacent unit to create a larger space (ideal for expanding practices or multiroom setups)