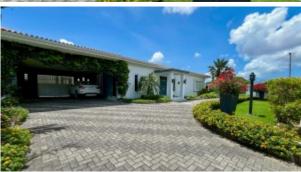

Through the driveway you can easily drive on and off the property of the villa and park your car under the covered carport. Through the carport you enter the house where you enter a spacious central area, which flows gently into the the living room with modern open kitchen. Adjacent to the kitchen and living room is a very spacious dining area with sliding doors all around, which provide plenty of natural light in the villa and will bring the inside-out concept to life. To the side and rear of the house is a spacious garden, where there is enough space for the realization of a swimming pool.