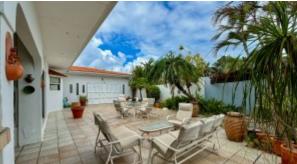

Through the driveway you can easily drive on and off the property of the villa and park your car under the covered carport. Through the carport you enter the house where you enter a spacious central area, which flows gently into the the living room with modern open kitchen. Adjacent to the kitchen and living room is a very spacious dining area with sliding doors all around, which provide plenty of natural light in the villa and will bring the inside-out concept to life. To the side and rear of the house is a spacious garden, where there is enough space for the realization of a swimming pool.

In the villa there are 3 bedrooms each with its own modern bathroom. The master bedroom has a spacious bathroom with jacuzzi and features a walk-in closet. In the garden is a separate studio located,

Read more on our website