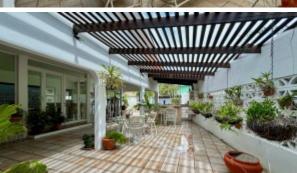

Through the driveway you can easily drive on and off the property of the villa and park your car under the covered carport. Through the carport you enter the house where you enter a spacious central area, which flows gently into the the living room with modern open kitchen. Adjacent to the kitchen and living room is a very spacious dining area with sliding doors all around, which provide plenty of natural light in the villa and will bring the inside-out concept to life. To the side and rear of the house is a spacious garden, where there is enough space for the realization of a swimming pool.

In the villa there are 3 bedrooms each with its own modern bathroom. The master bedroom has a spacious bathroom with jacuzzi and features a walk-in closet. In the garden is a separate studio located,

Read more on our website