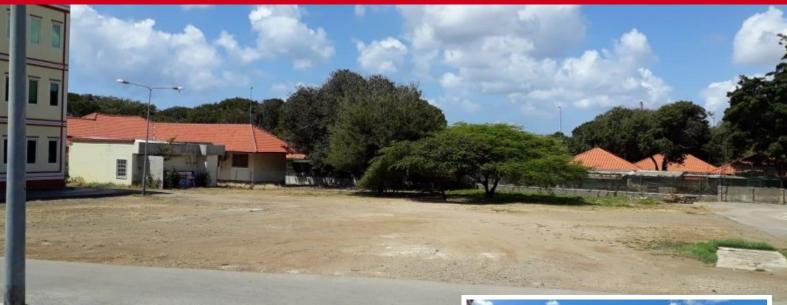

## Schottegatweg Oost Price: USD 1.070.000 (ANG 1.904.600)

KELLERWILLIAMS.

Lot size: 3.300 m2

Very central located terrain located at the Schottegatweg Oost. Schottegatweg Oost is a very busy road with several commercial businesses with a lot of traffic 24/7

This terrain is located next to DHL department/warehouse; Guardian group; MCB bank; RBC bank; Vidanova bank; Awaseku and a lot more.

Beside the big terrain approx 3300m2 ownland you have the benefit of parkinglots and a good exposure of your company.