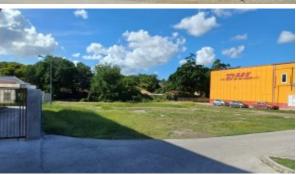

## Schottegatweg Oost Price: USD 1.070.000 (ANG 1.904.600)

KELLERWILLIAMS.

Lot size: 3.300 m2

Very central located terrain located at the Schottegatweg Oost. Schottegatweg Oost is a very busy road with several commercial businesses with a lot of traffic 24/7

This terrain is located next to DHL department/warehouse; Guardian group; MCB bank; RBC bank; Vidanova bank; Awaseku and a lot more.

Beside the big terrain approx 3300m2 ownland you have the benefit of parkinglots and a good exposure of your company.