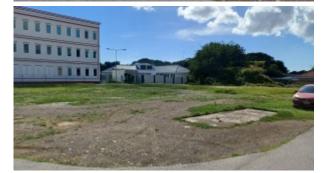

## Schottegatweg Oost Price: USD 1.070.000 (ANG 1.904.600)

KELLERWILLIAMS.

Lot size: 3.300 m2

Very central located terrain located at the Schottegatweg Oost. Schottegatweg Oost is a very busy road with several commercial businesses with a lot of traffic 24/7

This terrain is located next to DHL department/warehouse; Guardian group; MCB bank; RBC bank; Vidanova bank; Awaseku and a lot more.

Beside the big terrain approx 3300m2 ownland you have the benefit of parkinglots and a good exposure of your company.