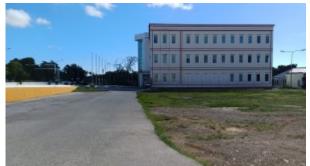

## Schottegatweg Oost Price: USD 1.070.000 (ANG 1.904.600)

KELLERWILLIAMS.

Lot size: 3.300 m2

Very central located terrain located at the Schottegatweg Oost. Schottegatweg Oost is a very busy road with several commercial businesses with a lot of traffic 24/7

This terrain is located next to DHL department/warehouse; Guardian group; MCB bank; RBC bank; Vidanova bank; Awaseku and a lot more.

Beside the big terrain approx 3300m2 ownland you have the benefit of parkinglots and a good exposure of your company.