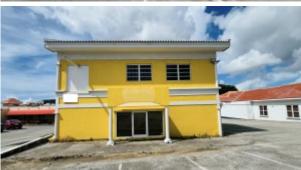

#### Ground Floor:

- Large open space.
- Access to the first floor via two staircases.
- Front display window (customizable).
- Kitchen area.
- Storage room and two additional storage spaces.
- Central air conditioning.
- Two restrooms.

### First-Floor:

- Eight rooms/spaces available.
- Spacious hallway/open area.
- Individual air conditioning units.
- · Large balcony.
- One large storage area with a lift(tool) for transporting goods to the upper floor.
  - Two restrooms.