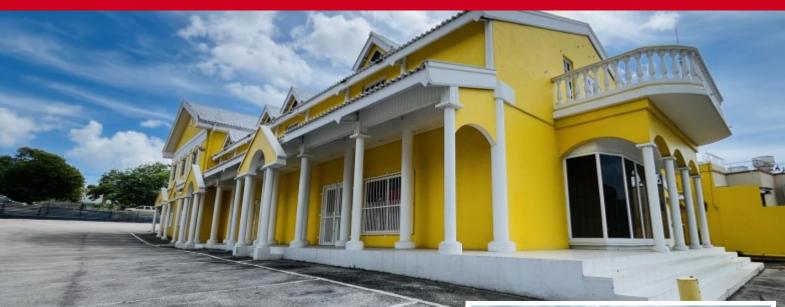

# Schottegatweg 191 A

**Price**: USD 9.270 (XCG 16.593) **Built up size**: 840 m2

Location: Schottegatweg

Bathrooms: 4

Prime Commercial Building for Rent – Schottegatweg 191A/Zeelandia.

Looking for a high-visibility location with constant traffic passing by daily? This commercial building is perfectly situated on Schottegatweg 191A, making it nearly impossible to miss! With a flexible layout and ample parking space (approximately 30 spots), this property is ideal for businesses seeking exposure and functionality.

This is the current layout, but we're open to discussing adjustments to meet your needs.

Don't miss out on this prime opportunity to establish your business in one of Curaçao's most sought-after locations. Contact us today to explore the possibilities!