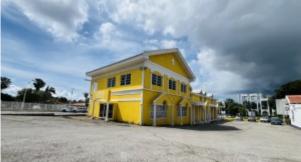

# Schottegatweg 191 A

**Price**: USD 9.270 (XCG 16.593) **Built up size**: 840 m2

Location: Schottegatweg

Bathrooms: 4

Prime Commercial Building for Rent – Schottegatweg 191A/Zeelandia.

Looking for a high-visibility location with constant traffic passing by daily? This commercial building is perfectly situated on Schottegatweg 191A, making it nearly impossible to miss! With a flexible layout and ample parking space (approximately 30 spots), this property is ideal for businesses seeking exposure and functionality.

This is the current layout, but we're open to discussing adjustments to meet your needs.

Don't miss out on this prime opportunity to establish your business in one of Curaçao's most sought-after locations. Contact us today to explore the possibilities!