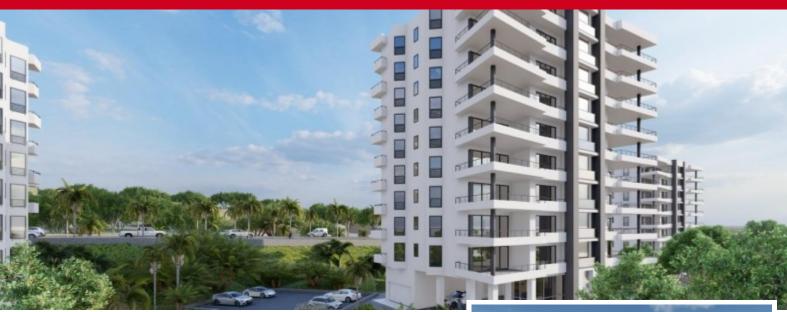

## Penthouse 400m2 The View

Price: USD 1.825.000 (XCG 3.266.750) Lot size: 400 m2 Location: Piscadera Built up size: 400 m2

Bathrooms: 4 Bedrooms: 4

Soar Above It All in Ultimate Luxury – Penthouse Living in Willemstad, Curação

Perched high above the vibrant city of Willemstad, this luxurious penthouse redefines elevated living. Spanning over 4,300 square feet, this breathtaking 4-bedroom, 4.5-bath residence offers panoramic views of the marina, the ocean, and the city skyline, all framed by expansive windows and open-concept design.

## Property Highlights:

- •Prime penthouse location with panoramic marina, ocean, and city
- •Over 4,300 sq ft of elegant, light-filled interior space
- •Four spacious bedrooms, each with en-suite bathrooms for comfort and privacy
- •Private master suite featuring ocean-view soaking tub, double shower, and walk-in closet
- •Grand open-plan living and dining areas with soaring ceilings and large windows
- •Chef's kitchen with premium appliances and ample space, ideal for entertaining
- Expansive private terrace perfect for sunbathing or enjoying sunset views with wine
- •Amenities include 24-hour access, private parking, fitness center, and pool
  - •Exclusive access to the marina and private pathways