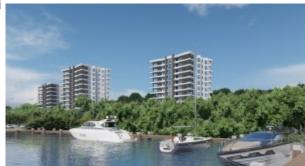

## Penthouse 400m2 The View

Price: USD 1.825.000 (XCG 3.266.750) Lot size: 400 m2 Location: Piscadera Built up size: 400 m2

Bathrooms: 4 Bedrooms: 4

Soar Above It All in Ultimate Luxury – Penthouse Living in Willemstad, Curação

Perched high above the vibrant city of Willemstad, this luxurious penthouse redefines elevated living. Spanning over 4,300 square feet, this breathtaking 4-bedroom, 4.5-bath residence offers panoramic views of the marina, the ocean, and the city skyline, all framed by expansive windows and open-concept design.