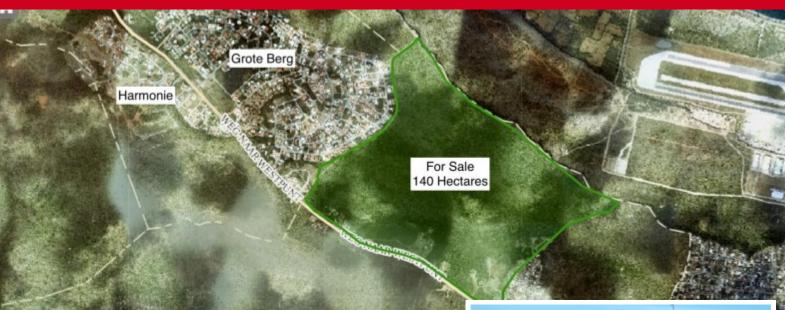

## Landhuis Papaya and Terrain

Price: USD 9.590.000 (ANG 17.070.200) Lot size: 1.375.060 m2

Location: Papaya Bij Grote Berg

Extraordinary Opportunity: Monument Landhuis Papaya

1,375,060 Square Meters (340 Acres) of Prime Real Estate

Landhuis Papaya stands as a testament to timeless elegance and boundless potential. Encompassing 1,375,060 square meters of lush terrain, this property offers an unparalleled canvas for visionary real estate developers seeking to create something truly remarkable.

## Location:

Situated in a picturesque setting, Landhuis Papaya boasts stunning panoramic views of Curacao's pristine landscapes. Surrounded by natural beauty and infused with a sense of tranquility, this location offers the perfect backdrop for crafting a masterful development that harmonizes with its surroundings.