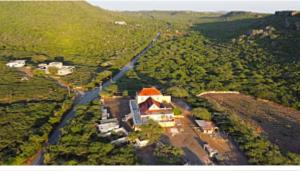

## Landhuis Hermanus

KELLERWILLIAMS.

Price: Sold Location: Sint Willibrordus Lot size: 94.370 m2

\*Price Improvement\*

Welcome to Landhuis Hermanus, a spectacular retreat nestled in the heart of Curacao's enchanting landscape, boasting an expansive estate spanning an impressive 94,370 square meters. This captivating property offers a rare opportunity to indulge in the epitome of island living, combining unparalleled privacy with breathtaking natural beauty.