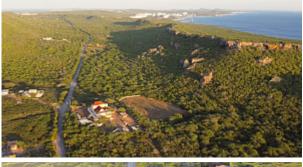

## Landhuis Hermanus

KELLERWILLIAMS.

Price: Sold Location: Sint Willibrordus Lot size: 94.370 m2

\*Price Improvement\*

Welcome to Landhuis Hermanus, a spectacular retreat nestled in the heart of Curacao's enchanting landscape, boasting an expansive estate spanning an impressive 94,370 square meters. This captivating property offers a rare opportunity to indulge in the epitome of island living, combining unparalleled privacy with breathtaking natural beauty.