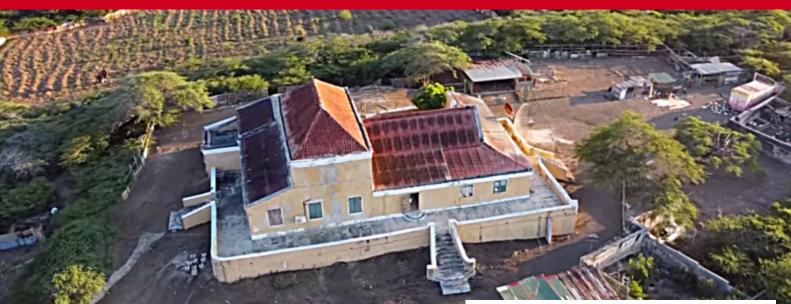

## Landhuis Hermanus

KELLERWILLIAMS.

Price: Sold Location: Sint Willibrordus Lot size: 94.370 m2

\*Price Improvement\*

Welcome to Landhuis Hermanus, a spectacular retreat nestled in the heart of Curacao's enchanting landscape, boasting an expansive estate spanning an impressive 94,370 square meters. This captivating property offers a rare opportunity to indulge in the epitome of island living, combining unparalleled privacy with breathtaking natural beauty.