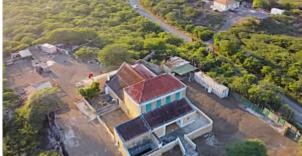

## Landhuis Hermanus

KELLERWILLIAMS.

Price: Sold Location: Sint Willibrordus Lot size: 94.370 m2

\*Price Improvement\*

Welcome to Landhuis Hermanus, a spectacular retreat nestled in the heart of Curacao's enchanting landscape, boasting an expansive estate spanning an impressive 94,370 square meters. This captivating property offers a rare opportunity to indulge in the epitome of island living, combining unparalleled privacy with breathtaking natural beauty.