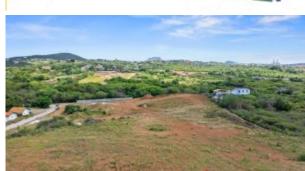

## Kaya Fraternan di Skèrpènè

Price: USD 132.000 (XCG 236.280) Lot size: 500 m2

Location: Scherpenheuvel

New Construction Lots For Sale in prime location Scherpenheuvel

\*\*\* LAST LOT AVAILABLE \*\*\*

Situated in the vicinity of the Jan Thiel and Mambo area with convenient access to amenities, beaches, restaurants, shops, hotels and more.