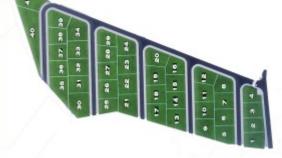

#### BUILDING PERMIT INCLUDED FOR MODEL HOME

LOTS NO. 1 THROUGH NO. 16 ARE BEING SOLD AS EMPTY LOTS. Lot prices starting from XCG 235.000.

All other lots will be sold and built by the developer in a later stadium.

Lot # m2 Price in XCG (excluding buyers costs)

1 319 SOLD 2 384 SOLD 3 398 SOLD

4 421 255,000.00 5 428 SOLD

6 480 SOLD

7 468 SOLD

8 509. SOLD

9 432 SOLD

10 477 SOLD 11 492 SOLD 12 553 SOLD 13 472 SOLD