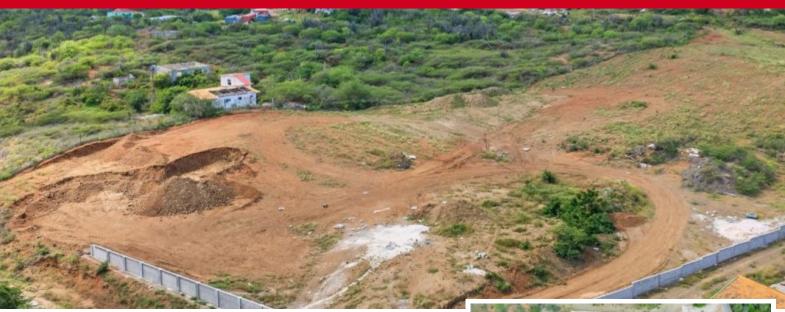

## Kaya Fraternan di Skèrpènè

Price: USD 132.000 (XCG 236.280) Lot size: 500 m2

Location: Scherpenheuvel

New Construction Lots For Sale in prime location Scherpenheuvel

\*\*\* LAST LOT AVAILABLE \*\*\*

Situated in the vicinity of the Jan Thiel and Mambo area with convenient access to amenities, beaches, restaurants, shops, hotels and more.