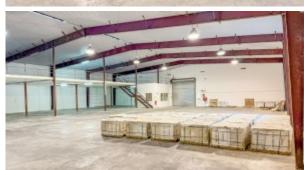

Discover this versatile warehouse of 1,200 m<sup>2</sup> with ceiling ranging from 6 to 8 meters, perfectly located in Salinja at the well-known Wimco complex.

This centrally situated commercial space is ideal for storage, production and logistics.

#### Additional Amenities:

Possibility to place containers on-side