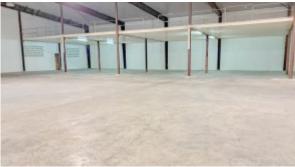

Discover this versatile warehouse of 1,200 m<sup>2</sup> with ceiling ranging from 6 to 8 meters, perfectly located in Salinja at the well-known Wimco complex.

This centrally situated commercial space is ideal for storage, production and logistics.

**Property Details:** 

Monthly rent: \$13.966 Build-in office: 1

Bathrooms: 1

•Commercial Space: 1200 m2

Outdoor area for parking, loading and unloading: 700 m2

•Type: Warehouse