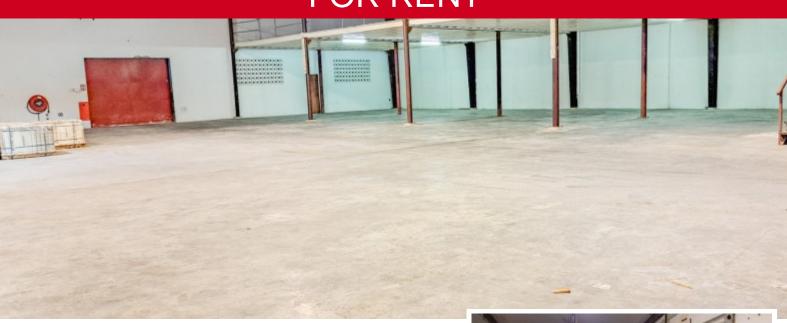

Discover this versatile warehouse of 1,200 m<sup>2</sup> with ceiling ranging from 6 to 8 meters, perfectly located in Salinja at the well-known Wimco complex.

This centrally situated commercial space is ideal for storage, production and logistics.

**Property Details:** 

Monthly rent: \$13.966 Build-in office: 1

Bathrooms: 1

•Commercial Space: 1200 m2

Outdoor area for parking, loading and unloading: 700 m2

•Type: Warehouse