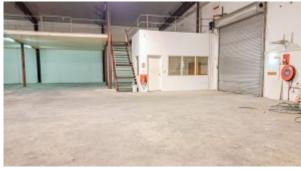

Discover this versatile warehouse of 1,200 m<sup>2</sup> with ceiling ranging from 6 to 8 meters, perfectly located in Salinja at the well-known Wimco complex.

This centrally situated commercial space is ideal for storage, production and logistics.

**Property Details:** 

Monthly rent: \$13.966 Build-in office: 1

Bathrooms: 1

•Commercial Space: 1200 m2

Outdoor area for parking, loading and unloading: 700 m2

•Type: Warehouse