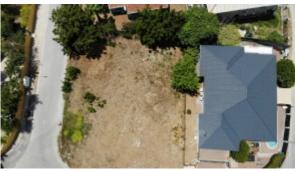

## **Brakkeput Abou**

Price: Sold Lot size: 784 m2

Location: Brakkeput Abou

This Lot is one of the last available lots in the Adelisia Resort in Brakkeput Abou. The lot is nicely situated on a corner and allows you to experience a good breeze.

On this lot, you can realize your dream home. This lot is 784 m² of freehold land.

From the popular and safe neighborhood of Brakkeput Abou, you are right in the midst of life in Curaçao. Brakkeput Abou is located close to the Caracasbaaiweg, Jan Thiel and the Spanish Water. Willemstad is reachable within a 10-minute drive. The beautiful Salt Pans are also within walking distance of Brakkeput About.