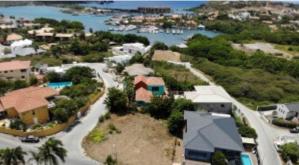

## **Brakkeput Abou**

Price: Sold Lot size: 784 m2

Location: Brakkeput Abou

This Lot is one of the last available lots in the Adelisia Resort in Brakkeput Abou. The lot is nicely situated on a corner and allows you to experience a good breeze.

On this lot, you can realize your dream home. This lot is 784 m² of freehold land.

From the popular and safe neighborhood of Brakkeput Abou, you are right in the midst of life in Curaçao. Brakkeput Abou is located close to the Caracasbaaiweg, Jan Thiel and the Spanish Water. Willemstad is reachable within a 10-minute drive. The beautiful Salt Pans are also within walking distance of Brakkeput About.