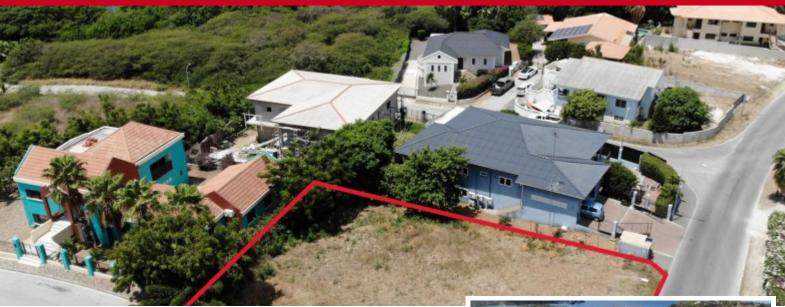

## **Brakkeput Abou**

Price: Sold Lot size: 784 m2

Location: Brakkeput Abou

This Lot is one of the last available lots in the Adelisia Resort in Brakkeput Abou. The lot is nicely situated on a corner and allows you to experience a good breeze.

On this lot, you can realize your dream home. This lot is 784 m² of freehold land.

From the popular and safe neighborhood of Brakkeput Abou, you are right in the midst of life in Curaçao. Brakkeput Abou is located close to the Caracasbaaiweg, Jan Thiel and the Spanish Water. Willemstad is reachable within a 10-minute drive. The beautiful Salt Pans are also within walking distance of Brakkeput About.