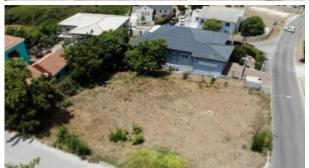

## **Brakkeput Abou**

Price: Sold Lot size: 784 m2

Location: Brakkeput Abou

This Lot is one of the last available lots in the Adelisia Resort in Brakkeput Abou. The lot is nicely situated on a corner and allows you to experience a good breeze.

On this lot, you can realize your dream home. This lot is 784 m² of freehold land.

From the popular and safe neighborhood of Brakkeput Abou, you are right in the midst of life in Curaçao. Brakkeput Abou is located close to the Caracasbaaiweg, Jan Thiel and the Spanish Water. Willemstad is reachable within a 10-minute drive. The beautiful Salt Pans are also within walking distance of Brakkeput About.